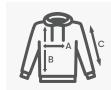

## In-house decoration options:

- Digital transfer (DTF)
- Screen transfer
- Embroidery

**Sizing** 3/4 years - 13/14 years\*

| Α              | 39                                                                                                                   | 41 | 43 | 47 | 49   | 51 |  |
|----------------|----------------------------------------------------------------------------------------------------------------------|----|----|----|------|----|--|
| В              | 40                                                                                                                   | 43 | 49 | 56 | 59,5 | 63 |  |
| С              | 31,5                                                                                                                 | 37 | 43 | 50 | 53,5 | 57 |  |
| A:<br>B:<br>C: | ½ chest (measured 2,5 cm below armhole) HSP length (measured from High Shoulder Point till bottom hem) Sleeve length |    |    |    |      |    |  |