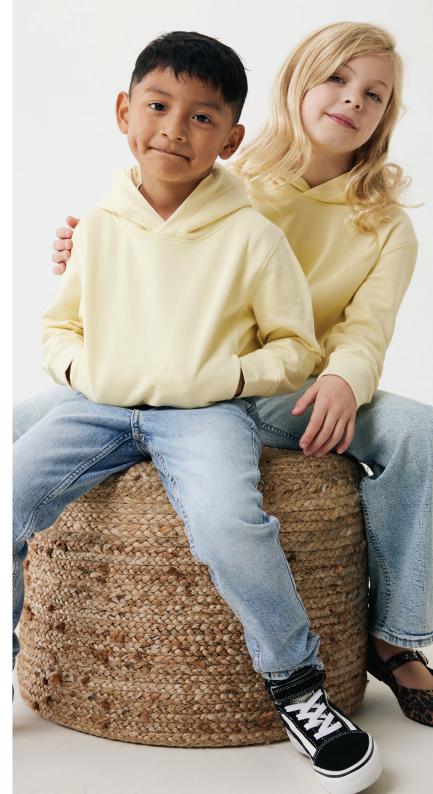

# Yengo kids recycled cotton hoodie with sidepockets T6404\*

30% recycled cotton

70% organic cotton brushed sweat

280 g/m<sup>2</sup>

**Specifications:** 

- Soft brushing on inside
- Double layered hood
- pockets in side seam
- 1x1 rib at sleeve hem and bottom hem
- Single-jersey necktape in tonal color
- Set in sleeves

- Self-fabric half moon at back neck

Melange colours:

- Inside labels are tear-away quality for comfort
- Because of the recycled yarns, small impurities and slight colour shading can appear.

We believe this is a prove of the true story of our recycled process and should be seen as an asset, not as a defect.