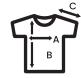

#### SIZING XXS-3XL\*

A: 1/2 chest (measured 2,5 cm below armhole)

B: HSP length (measured from High Shoulder Point till bottom hem)

C: Sleeve length

| Size | XXS  | XS | S    | М  | L    | XL | 2XL  | 3XL |
|------|------|----|------|----|------|----|------|-----|
| Α    | 44   | 47 | 50   | 53 | 56   | 59 | 63   | 67  |
| В    | 59   | 62 | 65   | 67 | 69   | 71 | 73   | 75  |
| С    | 16,5 | 17 | 17,5 | 18 | 18,5 | 19 | 19,5 | 20  |