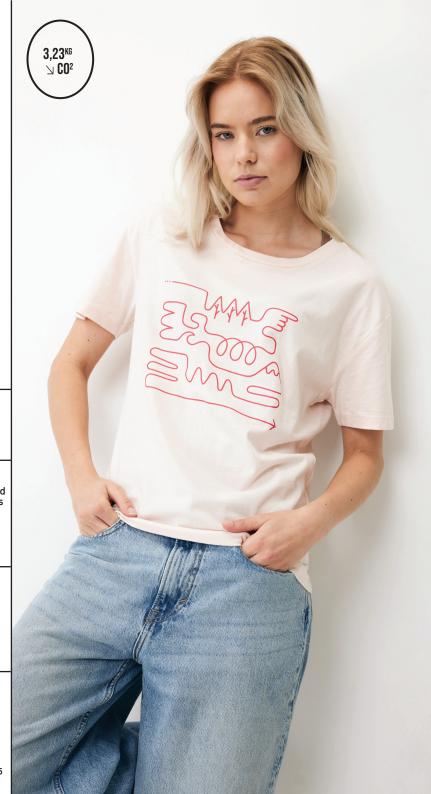

# YALA WOMEN

**RECYCLED COTTON T-SHIRT** 

### **ENVIRONMENTAL FOOTPRINT:**

| CO2 emission | 3,23 KG CO2-EQ |
|--------------|----------------|
| Water usage  | 1,06 M³        |
| Land usage   | 0,99 M²        |

Based on reference: T4100.001 / PU039171

#### **SPECIFICATIONS:**

- Nice silhouette for all women's body types
- Slightly looser chest measurement Dropped shoulder for easy movement
- Neckline in selffabric with back neck tape
- Inside labels are tear-away quality for comfort
- Because of the recycled yarns, small impurities and slight colour shading can appear. We believe this is a prove of the true story of our recycled process and should be seen as an asset, not as defect.