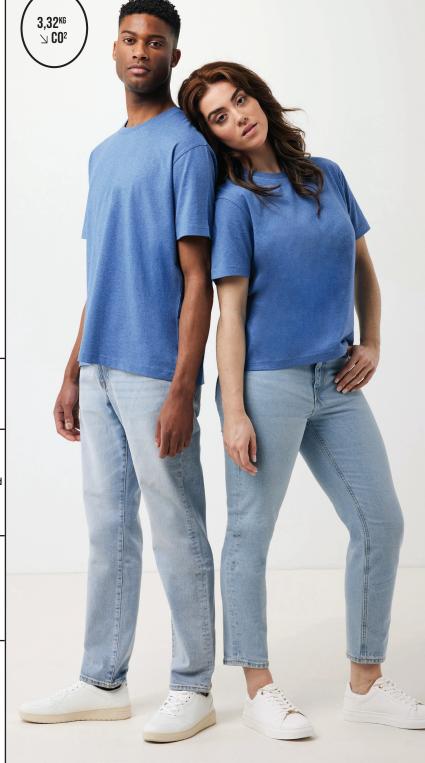

## **RECYCLED COTTON T-SHIRT**

180 g/m2 unisex boxy fit digital product passport

#### **ENVIRONMENTAL FOOTPRINT:**

| 3,32 KG CO2-EQ |  |  |  |  |
|----------------|--|--|--|--|
| 0,77 M³        |  |  |  |  |
| 0,69 M²        |  |  |  |  |
|                |  |  |  |  |

Based on reference: T9105.001 / PU039729