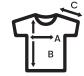

#### SIZING XXS-5XL\*

A: 1/2 chest (measured 2,5 cm below armhole) B: HSP length (measured from High Shoulder Point till bottom hem)

C: Sleeve length

| Size | XXS   | XS | S  | М  | L    | XL | 2XL  | 3XL | 4XL | 5XL |
|------|-------|----|----|----|------|----|------|-----|-----|-----|
| Α    | 48    | 51 | 53 | 57 | 60   | 63 | 67   | 71  | 76  | 81  |
| В    | 61    | 64 | 68 | 72 | 74   | 76 | 78   | 80  | 82  | 83  |
| С    | 20,25 | 21 | 22 | 23 | 23,5 | 24 | 24,5 | 25  | 25  | 25  |